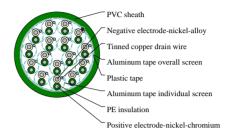

#### CABLE CONSTRUCTION

Conductor: Solid

Type applicable: KX, EX, JX, TX, NX, KCA, KCB, RCA, RCB, SCA, RCB, BC

Insulation: PVC, PE, XLPE or LSZH thermoplastic material

Individual screen: 24 µm aluminium / PETP tape over solid tinned copper drain wire, 0.6 mm

Wrapping: At least 1 layer of plastic tape

Overall screen: 24 µm aluminium / PETP tape over 7-stranded tinned copper drain wire, 0.5mm²

Outer sheath: PVC or LSZH thermoplastic materia